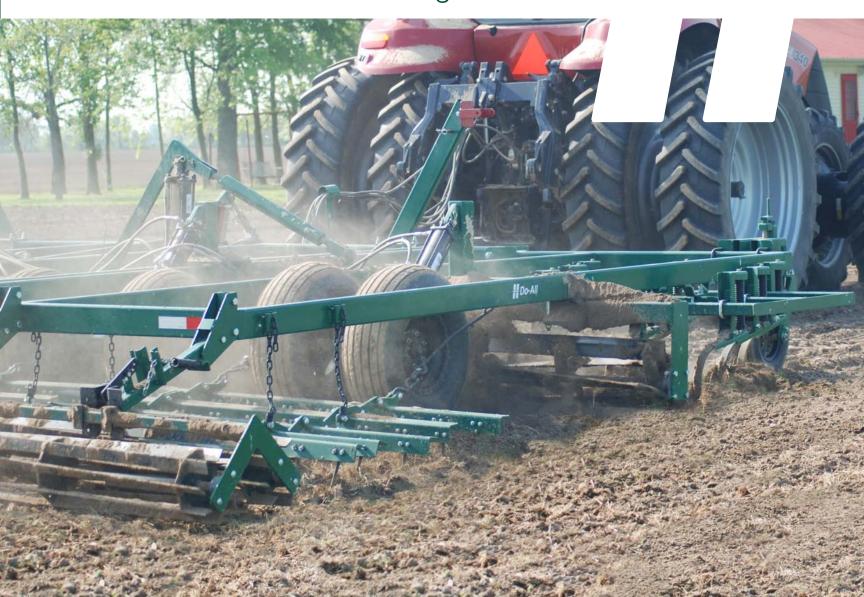

# Do All

The Ultimate Combination Tillage Tool

The House Do All breaks ground, bust up clods and leaves a smooth, workable finish in your wake.

**Plows** 

**Heavy-Duty Choppers** 

5-Bar Spike Harrow

**Finishing Baskets** 