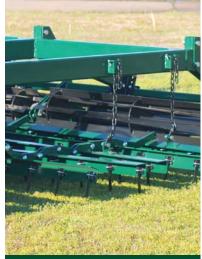

### 5-Bar Spike Harrow

- Evenly distributes the heavy residue
- Levels the bed
- Acts as the second stage in sizing clods