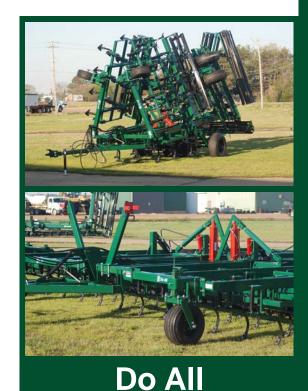

# Do All

The Ultimate Combination Tillage Tool

The House Do All breaks ground, bust up clods and leaves a smooth, workable finish in your wake.

**Plows** 

**Heavy-Duty Choppers** 

5-Bar Spike Harrow

**Finishing Baskets** 