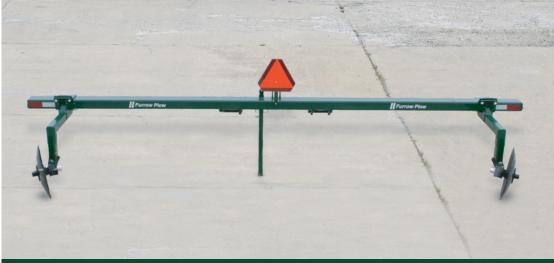

## **Furrow Plow**

- Powder-coated paint finish
- Heavy-duty 17 1/2', 4" x 7" x 3/8" structural tubing frame
- 1 1/2" square axles
- 1 1/2" heavy-duty hubs with 3 position adjustment
- Each disc gang has 2 triple lip sealed greasable bearings
- Fully adjustable disc gangs to match tire width
- Category II or III standard hitches
- 22" x 1/4" thick disc blades