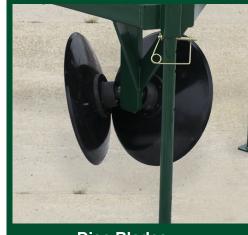

## **Double Disc Plow**

- Powder-coated paint finish
- Heavy-duty structural tubing frame
- 6-hole 4500# rated with greasable tapered roller bearing hubs
- 1 3/4" heavy-duty spindle
- Category III or IV standard hitches
- 22" x 1/4" thick disc blades

Disc Blades