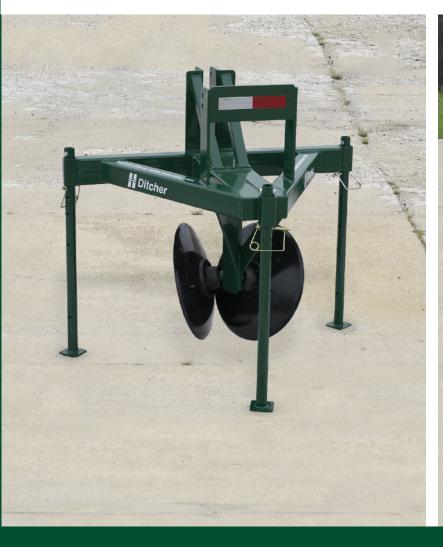

## **Double Disc Plow**

- Powder-coated paint finish
- Heavy-duty structural tubing frame
- 6-hole 4500# rated with greasable tapered roller bearing hubs
- 1 3/4" heavy-duty spindle
- Category III or IV standard hitches
- 22" x 1/4" thick disc blades