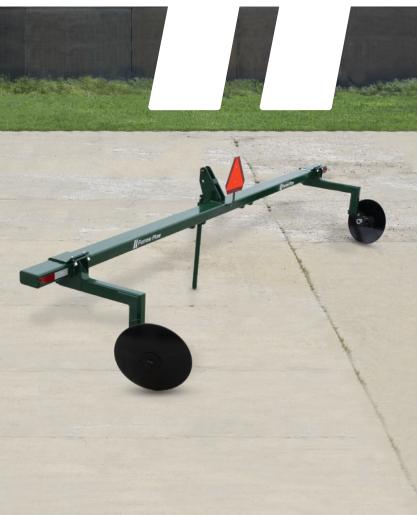

## **Furrow Plow**

- Powder-coated paint finish
- Heavy-duty 17 1/2', 4" x 7" x 3/8" structural tubing frame
- 1 1/2" square axles
- 1 1/2" heavy-duty hubs with 3 position adjustment
- Each disc gang has 2 triple lip sealed greasable bearings
- Fully adjustable disc gangs to match tire width
- Category II or III standard hitches
- 22" x 1/4" thick disc blades