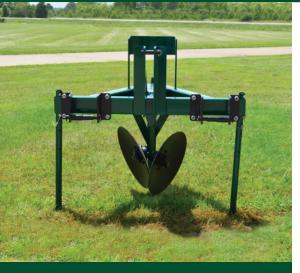

## **Double Disc Plow**

- Powder-coated paint finish
- Heavy-duty structural tubing frame
- 6-hole 4500# rated with greasable tapered roller bearing hubs
- 1 3/4" heavy-duty spindle
- Category III or IV standard hitches
- 22" x 1/4" thick disc blades