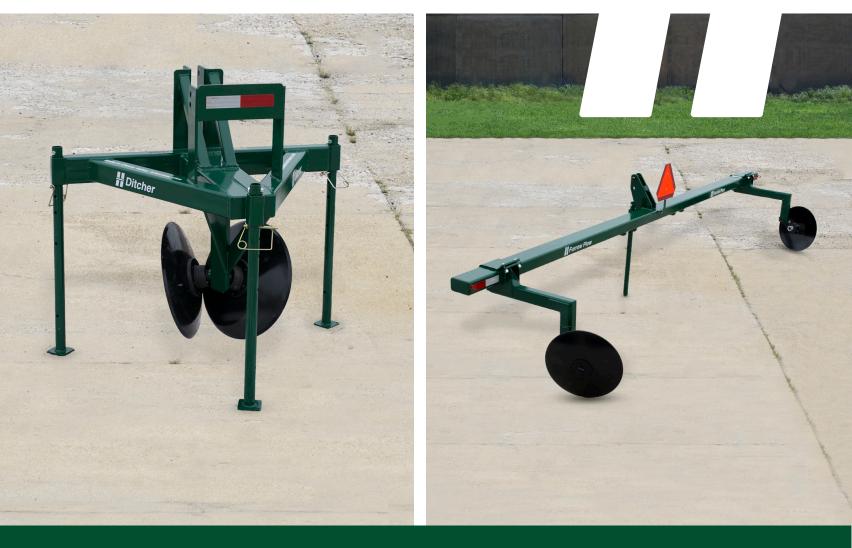

## **Double Disc Plow**

- Powder-coated paint finish •
- Heavy-duty structural tubing frame •
- 6-hole 4500# rated with greasable tapered roller bearing hubs •
- 1 3/4" heavy-duty spindle
- Category III or IV standard hitches •
- 22" x 1/4" thick disc blades •

## **Furrow Plow**

- Powder-coated paint finish
- Heavy-duty 17 1/2', 4" x 7" x 3/8" structural tubing frame
- 1 1/2" square axles
- 1 1/2" heavy-duty hubs with 3 position adjustment •
- Each disc gang has 2 triple lip sealed greasable bearings
- Fully adjustable disc gangs to match tire width •
- Category III or IV standard hitches ۲
- 22" x 1/4" thick disc blades •