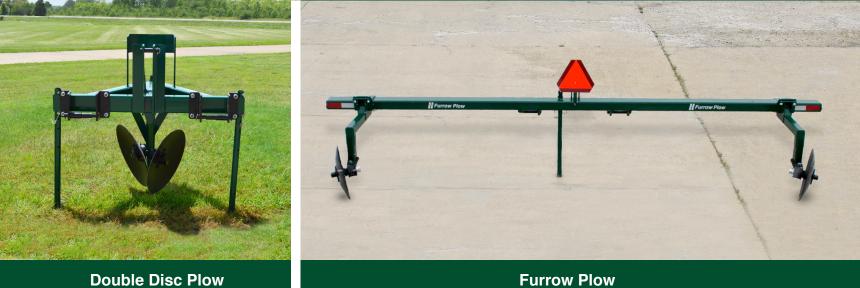

## **Double Disc Plow**

- Powder-coated paint finish •
- Heavy-duty structural tubing frame •
- 6-hole 4500# rated with greasable tapered roller bearing hubs •
- 1 3/4" heavy-duty spindle
- Category III or IV standard hitches •
- 22" x 1/4" thick disc blades •

## **Furrow Plow**

- Powder-coated paint finish
- Heavy-duty 17 1/2', 4" x 7" x 3/8" structural tubing frame
- 1 1/2" square axles
- 1 1/2" heavy-duty hubs with 3 position adjustment •
- Each disc gang has 2 triple lip sealed greasable bearings
- Fully adjustable disc gangs to match tire width •
- Category III or IV standard hitches ۲
- 22" x 1/4" thick disc blades •