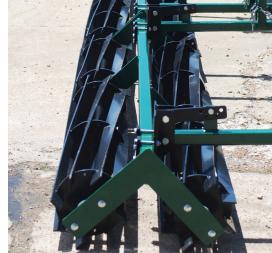

## **Finishing Baskets**

- Final stage in sizing clods
- Create a firm, level bed with optimal texture
- Complete the bed preparation by ensuring finer soil particles are packed in the seed zone