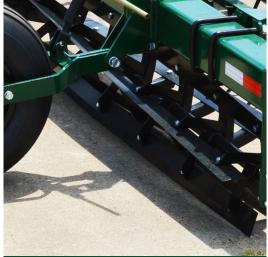

## **Heavy-Duty Choppers**

- Level seedbed
- Aggressively size residue
- Break up the largest clods and toughest crust