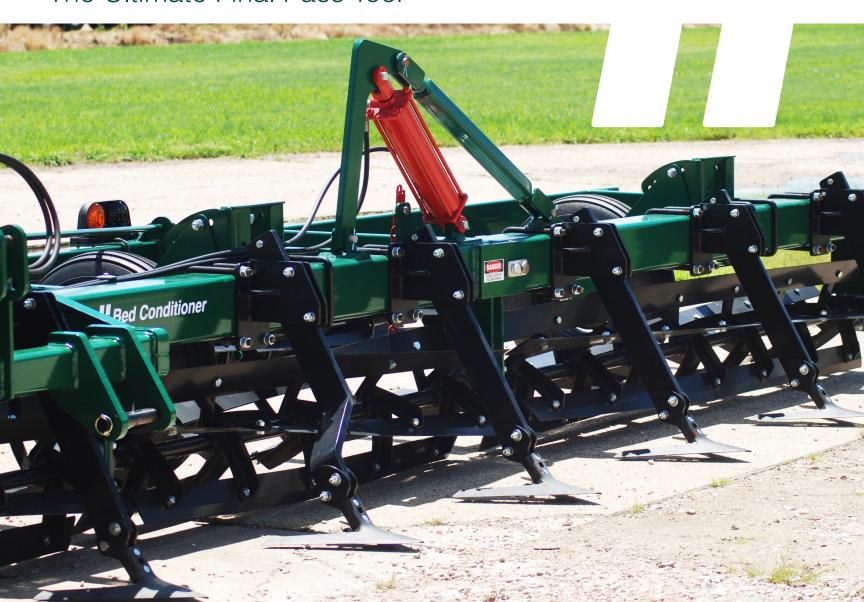

# **Bed Conditioner**

The Ultimate Final Pass Tool

The House Bed Conditoner disperses residue and aerates soil particles, creating ideal conditions in your planting zone.

**Plows** 

**Heavy-Duty Choppers** 

### **Additional Features**

- Strong powder coated finish
- Heavy-duty 15" gauge wheels
- Transportation light and safety kit
- Heavy-duty folding cylinders and hydraulic hoses
- Heavy-duty frame with bar for mounting spray nozzles
- Heavy-duty category III or IV 3 point standard hitch or most quick hitch