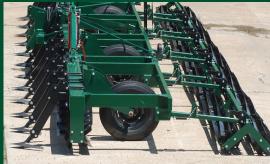

#### **Plows**

- Fully adjustable sweep height and pitch
- Heavy-duty shanks and plows to handle the toughest conditions

## **Heavy-Duty Choppers**

- Level seedbed
- Aggressively size residue
- Break up the largest clods and toughest crust

## **Finishing Baskets**

- Final stage in sizing clods
- Create a firm, level bed with optimal texture
- Complete the bed preparation by ensuring finer soil particles are packed in the seed zone