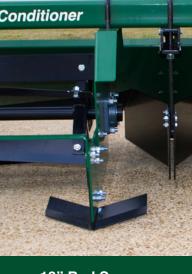

#### 13" Bed Sweeps

Loosens existing beds for reforming

**Spoon Sweeps** 

#### **Spoon Sweeps**

Attach to Soil Control Shields for final furrow cleanout