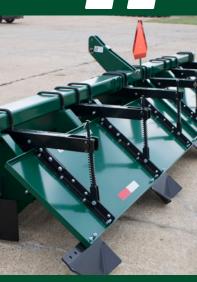

## The Ultimate Row Conditioning Solution

The House Tobacco Row Conditioner loosens soil and reconditions tobacco seedbeds by creating deep furrows, forming sides and leveling the seedbed.

13" Bed Sweeps

Soil Diverters

**Soil Control Shields** 

#### **Heavy-Duty Choppers**

**Heavy-Duty Choppers** 

- Aggressively size residue
- Level seedbed
- Break up the largest clods and toughest crust

#### 13" Bed Sweeps

Loosens existing beds for reforming

#### Soil Diverters

- Ensures the seedbed sides are uniform
- Creates or reconditions existing furrows
- Removes excess soil from furrows .
- Evenly levels furrows

#### **Soil Control Shields**

- Complete the bed preparation by ensuring finer soil • particles are packed in the seed zone
- Create a firm, level bed with good texture
- Packs in moisture for proper seed germination
- Adjustable with spring tension

#### **Spoon Sweeps**

Attach to Soil Control Shields for final furrow cleanout

**Spoon Sweeps** 