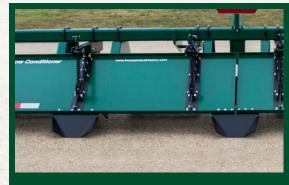

#### **Soil Control Shields**

- Complete the bed preparation by ensuring finer soil • particles are packed in the seed zone
- Create a firm, level bed with good texture
- Packs in moisture for proper seed germination
- Adjustable with spring tension

#### **Additional Features**

- Heavy-duty structural tubing
- Powder-coated paint finish Transportation light and safety kit
  - Category III standard hitches •

870.588.3773 • 3720 Highway 1 • Cherry Valley, AR 72324 • www.houseindustriesinc.com