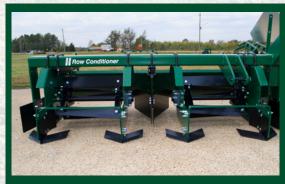

# **Tobacco Row Conditioner**

## The Ultimate Row Conditioning Solution

The House Tobacco Row Conditioner loosens soil and reconditions tobacco seedbeds by creating deep furrows, forming sides and leveling the seedbed.

13" Bed Sweeps

### **Tobacco Row Conditioner**

**Breaking Ground**