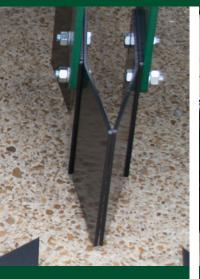

#### Soil Diverters

- Ensures the seedbed sides are uniform
- Creates or reconditions existing furrows
- Removes excess soil from furrows .
- Evenly levels furrows