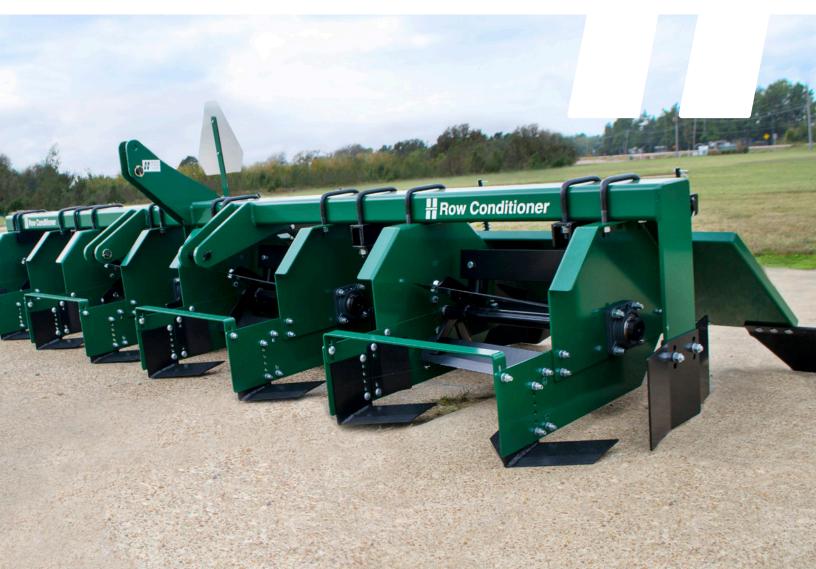

# **Tobacco Row Conditioner**

## The Ultimate Row Conditioning Solution

The House Tobacco Row Conditioner loosens soil and reconditions tobacco seedbeds by creating deep furrows, forming sides and leveling the seedbed.

13" Bed Sweeps

Soil Diverters

**Soil Control Shields** 

#### **Heavy-Duty Choppers**

**Heavy-Duty Choppers** 

- Aggressively size residue
- Level seedbed
- Break up the largest clods and toughest crust

#### 13" Bed Sweeps

Loosens existing beds for reforming

#### Soil Diverters

- Ensures the seedbed sides are uniform
- Creates or reconditions existing furrows
- Removes excess soil from furrows .
- Evenly levels furrows

#### **Soil Control Shields**

- Complete the bed preparation by ensuring finer soil • particles are packed in the seed zone
- Create a firm, level bed with good texture
- Packs in moisture for proper seed germination
- Adjustable with spring tension

#### **Additional Features**

- Heavy-duty structural tubing
- Powder-coated paint finish Transportation light and safety kit
  - Category III standard hitches •

870.588.3773 • 3720 Highway 1 • Cherry Valley, AR 72324 • www.houseindustriesinc.com