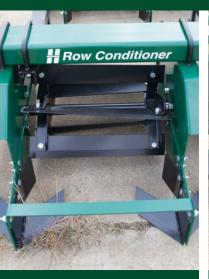

#### **Heavy-Duty Choppers**

**Heavy-Duty Choppers** 

- Aggressively size residue
- Level seedbed
- Break up the largest clods and toughest crust