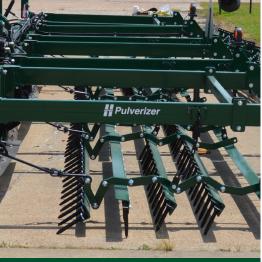

#### **Heavy-Duty Choppers**

5-Bar Spike Harrow

#### **Heavy-Duty Choppers**

- Aggressively size residue
- Level seedbed
- Break up the largest clods and toughest crust