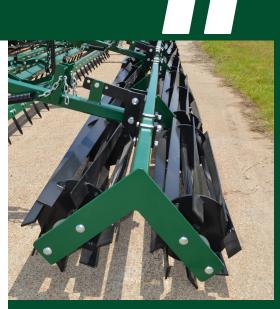

#### **Finishing Baskets**

- Final stage in sizing clods
- Complete the bed preparation by ensuring finer soil particles are packed in the seed zone
- Create a firm, level bed with good texture