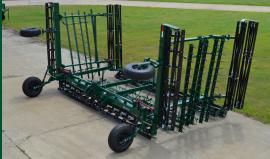

#### **Additional Features**

- Heavy-duty frame built to hold up to the largest HP tractors
- Strong powder coated finish
- Heavy-duty grease bearings built for longevity
- Adjustable cast gauge wheels
- Heavy-duty bushings in critical pivot points
- Heavy-duty category III and IV hitches
- Transportation kit including lights, flashers and slow moving vehicle sign
- Available in 2 through 12 rows, handling all bed sizes