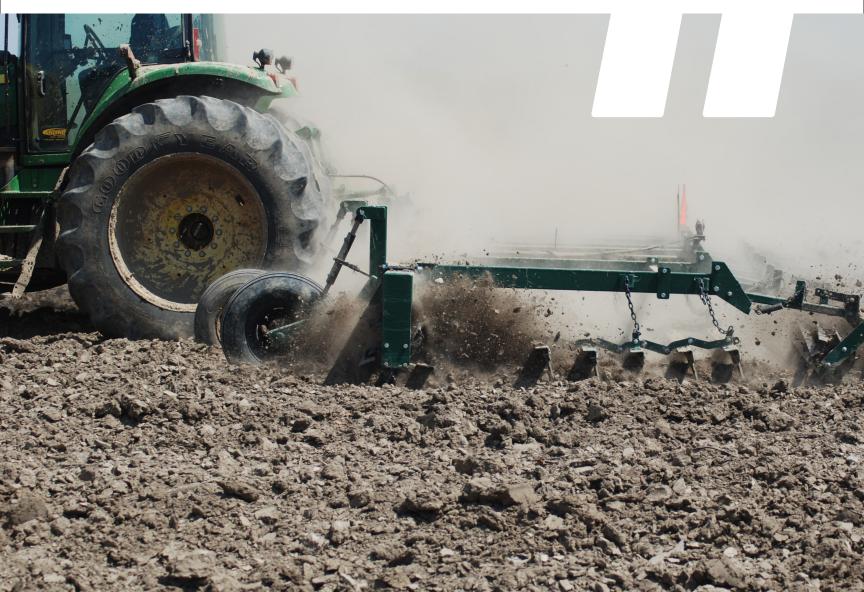

# Pulverizer

### The Ultimate Seedbed Finishing Tool

The House Pulverizer has 3 essential sections that work together to create the perfect seedbed.

**Finishing Baskets** 