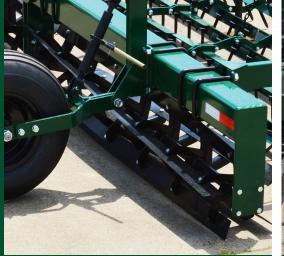

#### **Finishing Baskets**

- Final stage in sizing clods
- Complete the bed preparation by ensuring finer soil particles are packed in the seed zone
- Create a firm, level bed with good texture