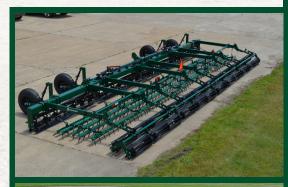

### The Ultimate Seedbed Finishing Tool

The House Pulverizer has 3 essential sections that work together to create the perfect seedbed.

**Finishing Baskets** 

#### **Heavy-Duty Choppers**

5-Bar Spike Harrow

#### **Heavy-Duty Choppers**

- Aggressively size residue
- Level seedbed
- Break up the largest clods and toughest crust

#### 5-Bar Spike Harrow

- Evenly distributes the heavy residue
- Levels the bed
- Acts as the second stage in sizing clods

#### **Finishing Baskets**

- Final stage in sizing clods
- Complete the bed preparation by ensuring finer soil particles are packed in the seed zone
- Create a firm, level bed with good texture

#### **Additional Features**

- Heavy-duty frame built to hold up to the largest HP tractors
- Strong powder coated finish
- Heavy-duty grease bearings built for longevity
- Adjustable cast gauge wheels
- Heavy-duty bushings in critical pivot points
- Heavy-duty category III and IV hitches
- Transportation kit including lights, flashers and slow moving vehicle sign
- Available in 2 through 12 rows, handling all bed sizes