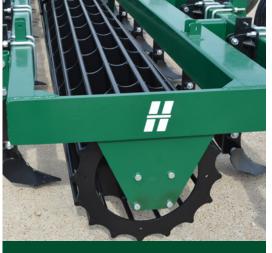

#### Tumbler

- Incorporates residue in to the soil while creating a firm level seedbed
- 24" diameter tumbler reduces the size of dirt clods
- 2-1/4" field replaceable shafts
- 3/8" thick tumbler reinforcement plates
- The tumbler is bounded by sixteen 1" diameter rods
- Tumbler support tube 3-1/4" x 5/8" wall tubing