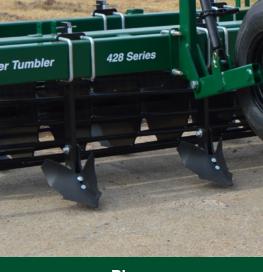

#### Plows

- Creates consistent clean furrows
- 1" x 3" hardened steel shanks with ruler markings for easy adjustment
- Heavy-duty 3 bolt clamp design
- Staylight super-duty plows; front and rear fully adjustable sweep height and pitch