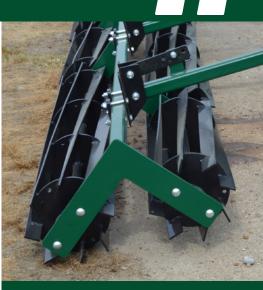

#### **Finishing Baskets**

- Final stage in sizing clods
- Create a firm, level bed with good texture
- Complete the bed preparation by ensuring finer soil particles are packed in the seed zone