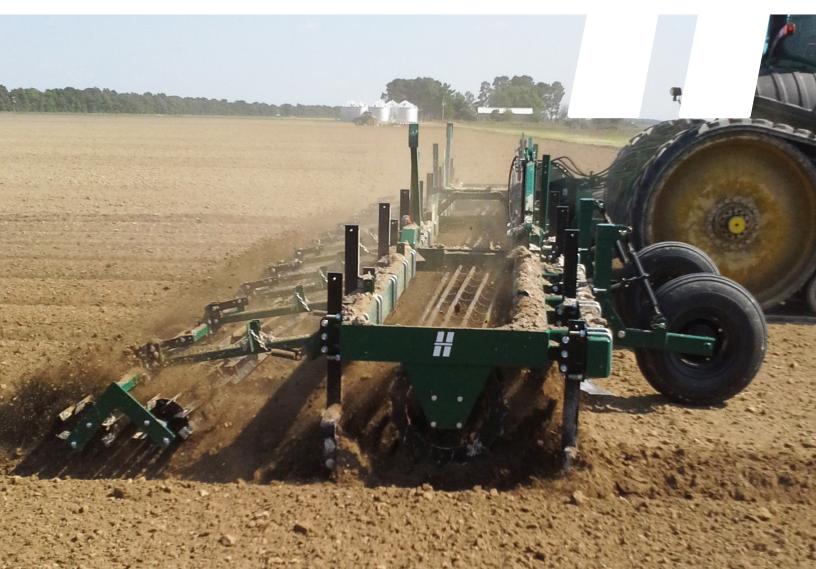

# **Bedder Tumbler**

## The Ultimate One Pass Bedding Tool

The House Bedder Tumbler prepares a firm level seedbed and uniform furrows while forming proper irrigation trenches all in one pass.

Plows

Tumbler

**Finishing Baskets** 