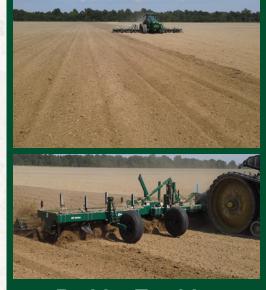

# **Bedder Tumbler**

## The Ultimate One Pass Bedding Tool

The House Bedder Tumbler prepares a firm level seedbed and uniform furrows while forming proper irrigation trenches all in one pass.

Plows

Tumbler

**Finishing Baskets** 

#### Tumbler

- Incorporates residue in to the soil while creating a firm level seedbed
- 24" diameter tumbler reduces the size of dirt clods
- 2-1/4" field replaceable shafts
- 3/8" thick tumbler reinforcement plates
- The tumbler is bounded by sixteen 1" diameter rods
- Tumbler support tube 3-1/4" x 5/8" wall tubing

#### Plows

- Creates consistent clean furrows
- 1" x 3" hardened steel shanks with ruler markings for easy adjustment
- Heavy-duty 3 bolt clamp design
- Staylight super-duty plows; front and rear fully adjustable sweep height and pitch

#### **Finishing Baskets**

- Final stage in sizing clods
- Create a firm, level bed with good texture
- Complete the bed preparation by ensuring finer soil particles are packed in the seed zone