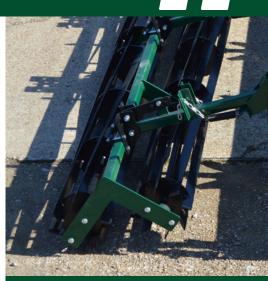

### **Finishing Baskets**

#### **Finishing Baskets**

- Final stage in sizing clods
- Create a firm, level bed with good texture
- Complete the bed preparation by ensuring finer soil particles are packed in the seed zone