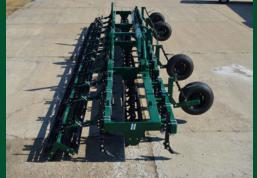

#### Plows

Creates consistent clean furrows

Plows

- 1" x 3" hardened steel shanks with ruler markings for easy adjustment
- Heavy-duty 3 bolt clamp design
- Staylight super-duty plows; front and rear fully adjustable sweep height and pitch

#### **Heavy-Duty Choppers**

- Aggressively size residue
- Level seedbed
- Break up the largest clods and toughest crust

#### **Finishing Baskets**

- Final stage in sizing clods
- Create a firm, level bed with good texture
- Complete the bed preparation by ensuring finer soil particles are packed in the seed zone

#### **Additional Features**

- Powder-coated paint finish
- Heavy-duty adjustable gauge wheels
- Grease lubricated bearings
- Transportation light and safety kit
- Wings over fold with lock feature for easier transport
- Category III and 4N hitches
- Replaceable, heavy-duty bushings
- 7" x 7" x 3/8" wall main frame