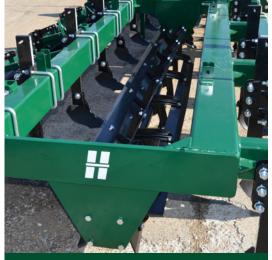

#### **Heavy-Duty Choppers**

- Aggressively size residue
- Level seedbed
- Break up the largest clods and toughest crust