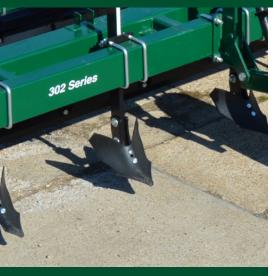

#### Plows

Creates consistent clean furrows

Plows

- 1" x 3" hardened steel shanks with ruler markings for easy adjustment
- Heavy-duty 3 bolt clamp design
- Staylight super-duty plows; front and rear fully adjustable sweep height and pitch