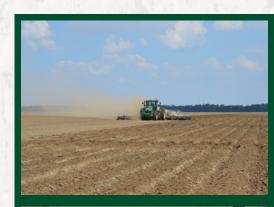

# **Bedder Chopper**

## The Ultimate One Pass Bedding Tool

The House Bedder Chopper prepares a firm seedbed and uniform furrows while forming proper irrigation trenches all in one pass.

Heavy-Duty Choppers