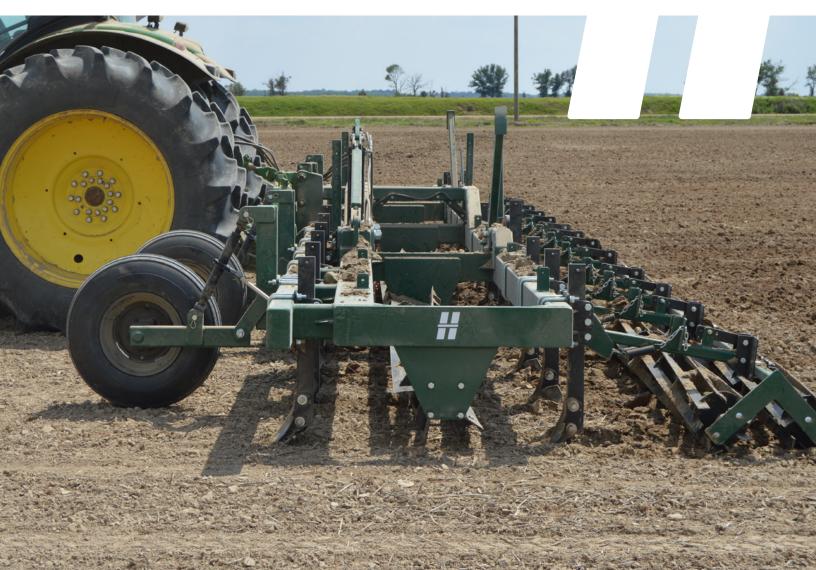

# **Bedder Chopper**

## The Ultimate One Pass Bedding Tool

The House Bedder Chopper prepares a firm seedbed and uniform furrows while forming proper irrigation trenches all in one pass.

Heavy-Duty Choppers